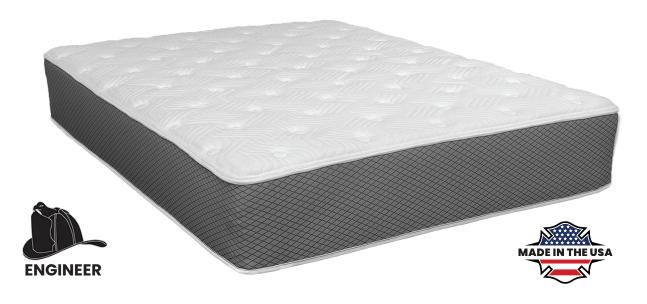

Firefighter Owned & Operated —

**MADE IN THE USA,** our Duty-Built® Engineer 12" Gel Memory Foam Mattress provides firm comfort and support that firefighters want. Featuring a stretch knit fabric cover, gel memory foam, convoluted foam, and high-density support and base foam. This mattress has the ultimate comfort for firefighters.

## **Features**

- Stretch Knit Fabric Cover
- 2" Gel Memory Foam
- 1.5" Convoluted Foam
- 3" HD Support Foam (1.8# density)
- 5.5" Base Foam (1.5# density)

The foams used in our mattresses are certified through CertiPUR-US®.