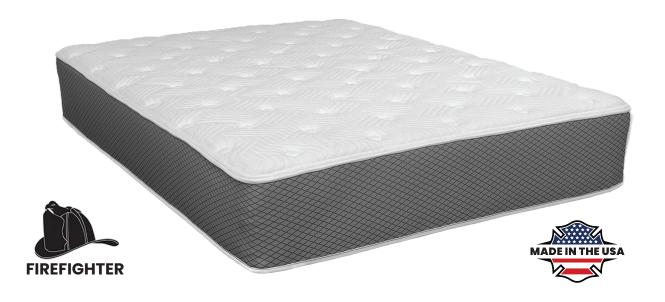

Firefighter Owned & Operated -

**MADE IN THE USA,** our entry-level Duty-Built® Firefighter 10" All-Foam Mattress with Latex Foam provides firm comfort and support that firefighters want. Featuring a stretch knit fabric cover made of quilt foam, a layer of latex foam and high-density support and base foam. This mattress has the ultimate comfort for firefighters.

## **Features**

- Stretch Knit Fabric Cover with 1" HD Quilt Foam (1.8# density)
- 1" Latex Foam (Medium-Firm)
- 2" HD Support Foam (Medium, 1.8# density)
- 6" HD Base Foam (1.8# density)

The foams used in our mattresses are certified through CertiPUR-US®.